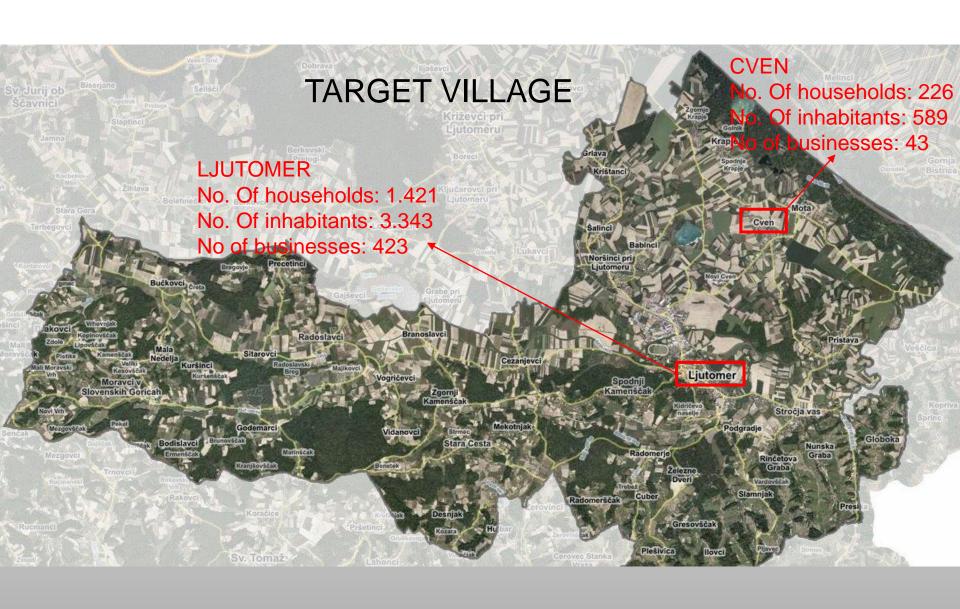

### Municipality of Ljutomer, Slovenia

#### Some statistics

• Inhabitants: 11.812

• Households: 4.400

• Area: 107 km<sup>2</sup>

• Altitude: 175 m

• No. of businesses: 904

• No. of cars: 5.707

Distance between Ljutomer/