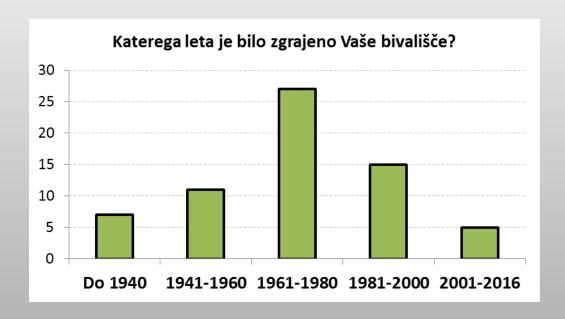

#### **AGE OF THE BULDINGS**

#### > Statistical data of the objects:

∞Average size of the houses= 140 m2

cs45% houses has isolated walls

38% houses has isolated roof