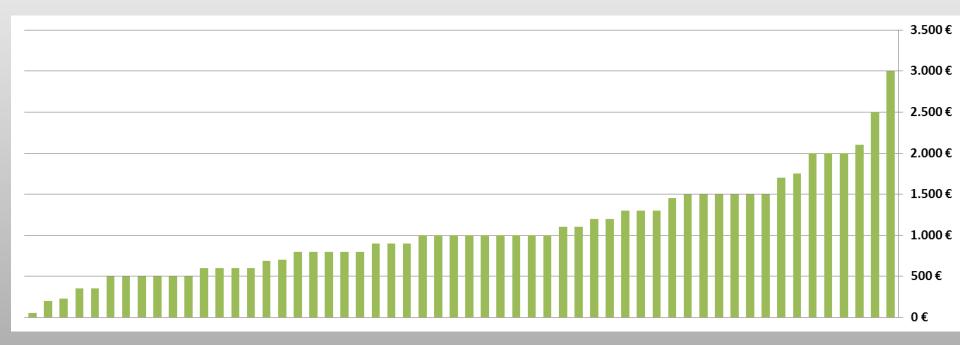

## Costs of the heating on Cven

- > Average cost of house heating= 1.050 Eur / year
- Wide range between lowest and hoghest prices (lowest prices: wood biomas, highest prices: oil)