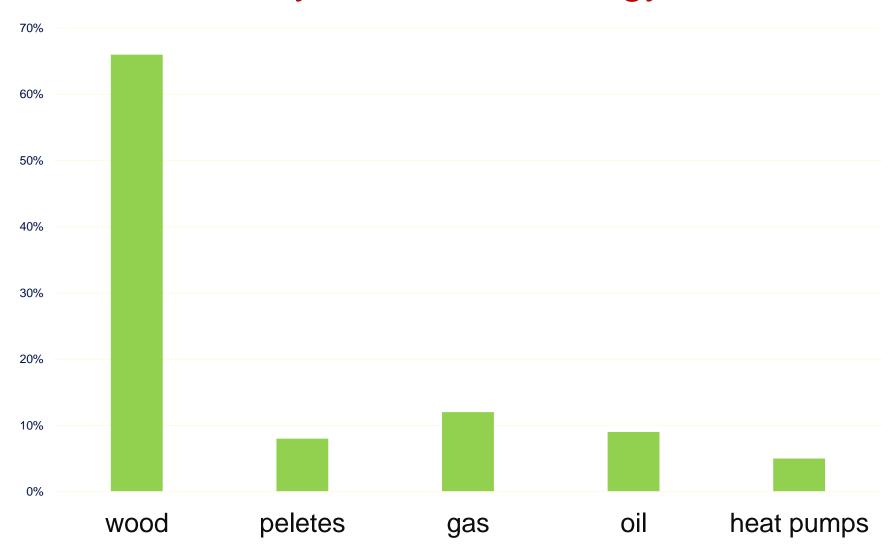

# Primary sources of energy in Cven

## Costs of the heating on Cven

- > Average cost of house heating= 1.050 Eur / year
- Wide range between lowest and hoghest prices (lowest prices: wood biomas, highest prices: oil)