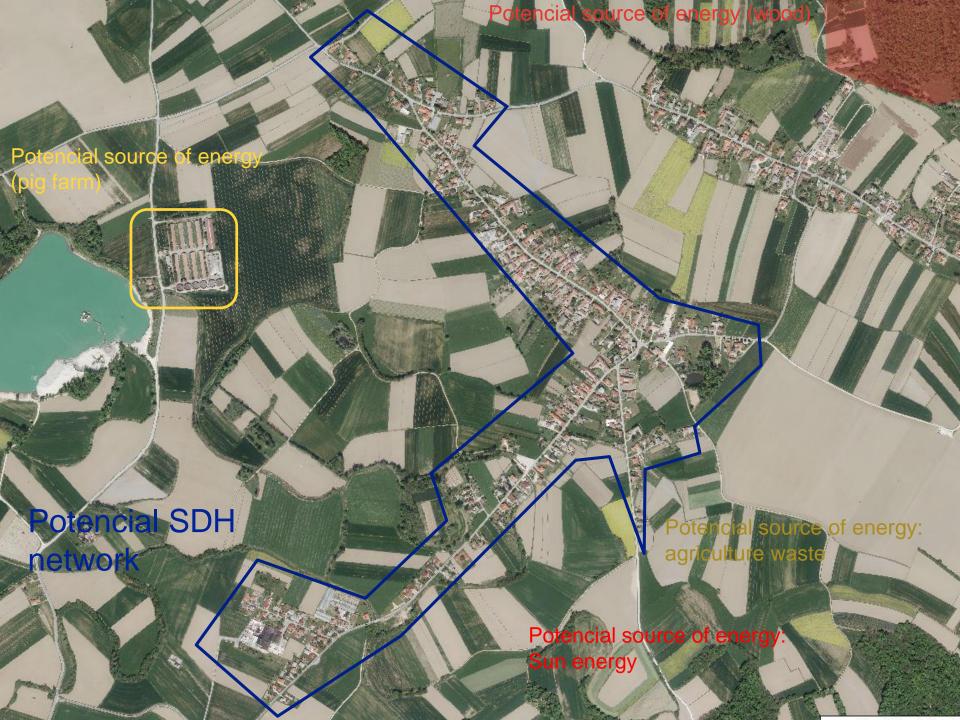

### Municipality of Ljutomer, Slovenia

#### Some statistics

• Inhabitants: 11.812

• Households: 4.400

• Area: 107 km<sup>2</sup>

• Altitude: 175 m

• No. of businesses: 904

• No. of cars: 5.707

Distance between Ljutomer/

and Munich: 520 km













#### **AGE OF THE BULDINGS**

#### > Statistical data of the objects:

∞Average size of the houses= 140 m2

cs45% houses has isolated walls

38% houses has isolated roof



# Primary sources of energy in Cven



## Costs of the heating on Cven

- > Average cost of house heating= 1.050 Eur / year
- Wide range between lowest and hoghest prices (lowest prices: wood biomas, highest prices: oil)



# Thank you for your attention!